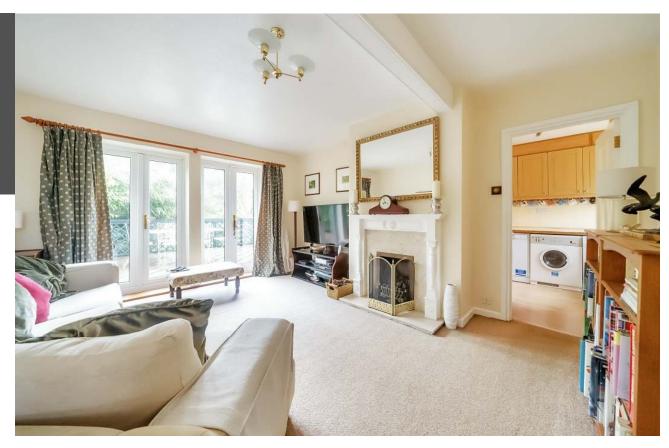

### Freehold

Well presented semi detached three bedroom house within generous gardens of 0.14 acres which back onto woodland. Off road parking and multiple out buildings.

- Semi detached three bedroom family house in a cul de sac position within walking distance of the village primary school and local shops
- Dating from the early 1930's with modern improvements and character features such as original doors and fireplaces on the 1st floor
- Larger than average gardens, carefully landscaped to provide several areas of interest over a number of terraces which back onto woodland beyond, ideal for walking, which extend towards Churt
- Beacon Hill is a popular village surrounded by beautiful countryside, whilst still convenient for the A3 at Hindhead and rail connections in either Farnham or Haslemere
- Driveway parking
- Semi detached original garage; for storage only
- Rear aspect sitting room with central fireplace (gas fire) and two sets of patio doors which open onto a sunny south-west facing deck, offering elevated views over the garden
- Fitted kitchen/breakfast room with generous storage, fitted oven and American fridge freezer. Scope for a breakfast table, with door opening onto the garden
- Master bedroom with original fireplace and extensive built in furniture/wardrobes
- Two further bedrooms and a family bathroom with both bath and free standing shower unit
- The gardens are a real feature of the property, and have been lovingly landscaped over the years to provide several low maintenance feature areas. Decking with storage below, lawn with Cherry and Pear tree, several seating area's, lower lawns, lower terrace with several outbuildings and further patio (which has been used for a 10ft swimming pool in the past). Viewing recommended as too much to describe!!