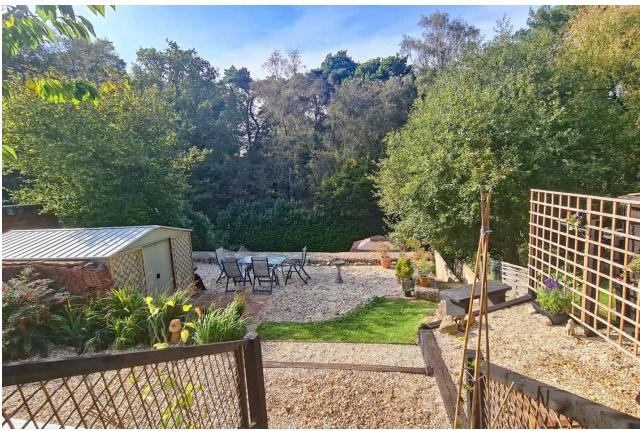

### Freehold

Well presented semi detached three bedroom house within generous gardens of 0.14 acres which back onto woodland. Off road parking and multiple out buildings.

- Semi detached three bedroom family house in a cul de sac position within walking distance of the village primary school and local shops
- Dating from the early 1930's with modern improvements and character features such as original doors and fireplaces on the 1st floor
- Larger than average gardens, carefully landscaped to provide several areas of interest over a number of terraces which back onto woodland beyond, ideal for walking, which extend towards Churt
- Beacon Hill is a popular village surrounded by beautiful countryside, whilst still convenient for the A3 at Hindhead and rail connections in either Farnham or Haslemere
- Driveway parking
- Semi detached original garage; for storage only
- Rear aspect sitting room with central fireplace (gas fire) and two sets of patio doors which open onto a sunny south-west facing deck, offering elevated views over the garden
- Fitted kitchen/breakfast room with generous storage, fitted oven and American fridge freezer. Scope for a breakfast table, with door opening onto the garden
- Master bedroom with original fireplace and extensive built in furniture/wardrobes
- Two further bedrooms and a family bathroom with both bath and free standing shower unit
- The gardens are a real feature of the property, and have been lovingly landscaped over the years to provide several low maintenance feature areas. Decking with storage below, lawn with Cherry and Pear tree, several seating area's, lower lawns, lower terrace with several outbuildings and further patio (which has been used for a 10ft swimming pool in the past). Viewing recommended as too much to describe!!