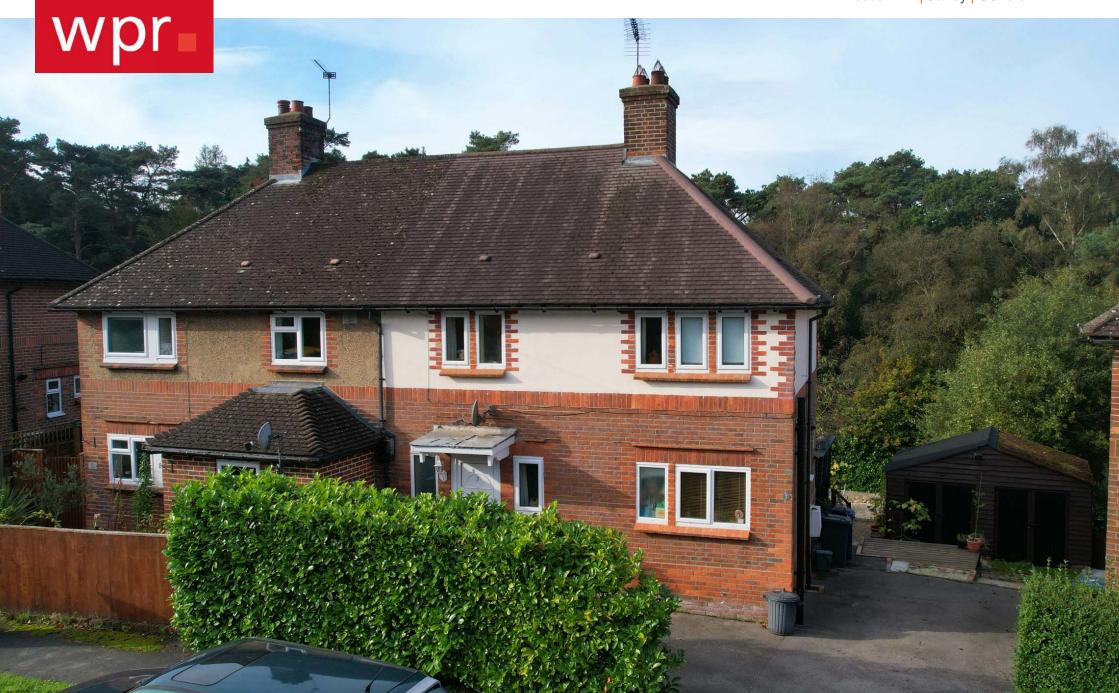

### Freehold

Well presented semi detached three bedroom house within generous gardens of 0.14 acres which back onto woodland. Off road parking and multiple out buildings.

- Semi detached three bedroom family house in a cul de sac position within walking distance of the village primary school and local shops
- Dating from the early 1930's with modern improvements and character features such as original doors and fireplaces on the 1st floor
- Larger than average gardens, carefully landscaped to provide several areas of interest over a number of terraces which back onto woodland beyond, ideal for walking, which extend towards Churt
- Beacon Hill is a popular village surrounded by beautiful countryside, whilst still convenient for the A3 at Hindhead and rail connections in either Farnham or Haslemere
- Driveway parking
- Semi detached original garage; for storage only
- Rear aspect sitting room with central fireplace (gas fire) and two sets of patio doors which open onto a sunny south-west facing deck, offering elevated views over the garden
- Fitted kitchen/breakfast room with generous storage, fitted oven and American fridge freezer. Scope for a breakfast table, with door opening onto the garden
- Master bedroom with original fireplace and extensive built in furniture/wardrobes
- Two further bedrooms and a family bathroom with both bath and free standing shower unit
- The gardens are a real feature of the property, and have been lovingly landscaped over the years to provide several low maintenance feature areas. Decking with storage below, lawn with Cherry and Pear tree, several seating area's, lower lawns, lower terrace with several outbuildings and further patio (which has been used for a 10ft swimming pool in the past). Viewing recommended as too much to describe!!