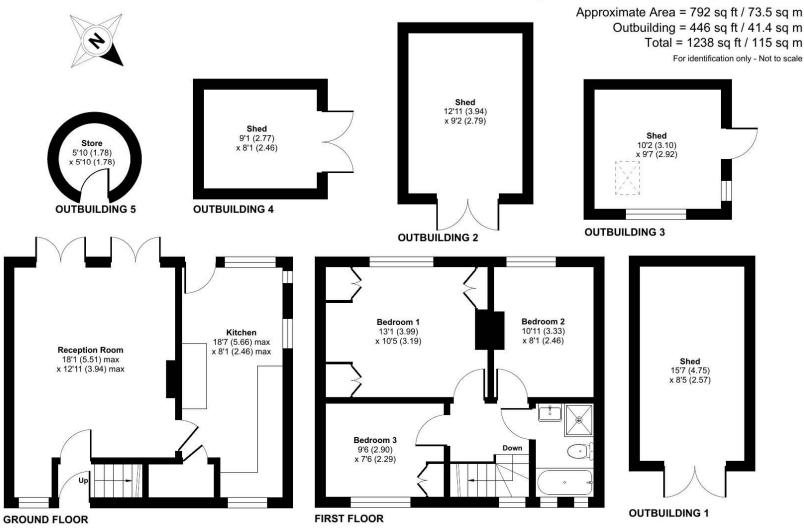

### Freehold

Well presented semi detached three bedroom house within generous gardens of 0.14 acres which back onto woodland. Off road parking and multiple out buildings.

- Semi detached three bedroom family house in a cul de sac position within walking distance of the village primary school and local shops
- Dating from the early 1930's with modern improvements and character features such as original doors and fireplaces on the 1st floor
- Larger than average gardens, carefully landscaped to provide several areas of interest over a number of terraces which back onto woodland beyond, ideal for walking, which extend towards Churt
- Beacon Hill is a popular village surrounded by beautiful countryside, whilst still convenient for the A3 at Hindhead and rail connections in either Farnham or Haslemere
- Driveway parking
- Semi detached original garage; for storage only
- Rear aspect sitting room with central fireplace (gas fire) and two sets of patio doors which open onto a sunny south-west facing deck, offering elevated views over the garden
- Fitted kitchen/breakfast room with generous storage, fitted oven and American fridge freezer. Scope for a breakfast table, with door opening onto the garden
- Master bedroom with original fireplace and extensive built in furniture/wardrobes
- Two further bedrooms and a family bathroom with both bath and free standing shower unit
- The gardens are a real feature of the property, and have been lovingly landscaped over the years to provide several low maintenance feature areas. Decking with storage below, lawn with Cherry and Pear tree, several seating area's, lower lawns, lower terrace with several outbuildings and further patio (which has been used for a 10ft swimming pool in the past). Viewing recommended as too much to describe!!

# Eight Acres, Hindhead, GU26

Floor plan produced in accordance with RICS Property Measurement Standards incorporating International Property Measurement Standards (IPMS2 Residential). @nichecom 2023. Produced for Warren Powell-Richards. REF: 1046897