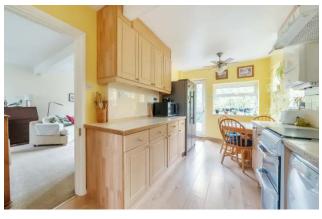

### Freehold

Well presented semi detached three bedroom house within generous gardens of 0.14 acres which back onto woodland. Off road parking and multiple out buildings.

- Semi detached three bedroom family house in a cul de sac position within walking distance of the village primary school and local shops
- Dating from the early 1930's with modern improvements and character features such as original doors and fireplaces on the 1st floor
- Larger than average gardens, carefully landscaped to provide several areas of interest over a number of terraces which back onto woodland beyond, ideal for walking, which extend towards Churt
- Beacon Hill is a popular village surrounded by beautiful countryside, whilst still convenient for the A3 at Hindhead and rail connections in either Farnham or Haslemere
- Driveway parking
- Semi detached original garage; for storage only
- Rear aspect sitting room with central fireplace (gas fire) and two sets of patio doors which open onto a sunny south-west facing deck, offering elevated views over the garden
- Fitted kitchen/breakfast room with generous storage, fitted oven and American fridge freezer. Scope for a breakfast table, with door opening onto the garden
- Master bedroom with original fireplace and extensive built in furniture/wardrobes
- Two further bedrooms and a family bathroom with both bath and free standing shower unit
- The gardens are a real feature of the property, and have been lovingly landscaped over the years to provide several low maintenance feature areas. Decking with storage below, lawn with Cherry and Pear tree, several seating area's, lower lawns, lower terrace with several outbuildings and further patio (which has been used for a 10ft swimming pool in the past). Viewing recommended as too much to describe!!